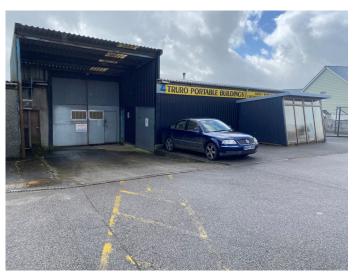

### Photos

Main Workshop—front elevation

Middle Yard—showing parking /storage

Unit 3-front elevation

Unit 12-front elevation