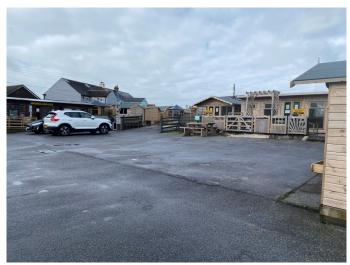

### Photos

Main Workshop—front elevation

Middle Yard—showing parking /storage

Unit 3-front elevation

Unit 12-front elevation