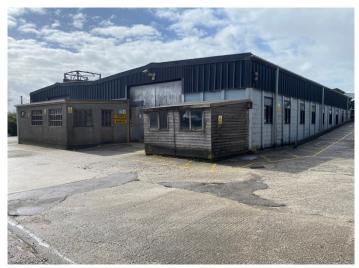

### Photos

Main Workshop—front elevation

Middle Yard—showing parking /storage

Unit 3-front elevation

Unit 12-front elevation