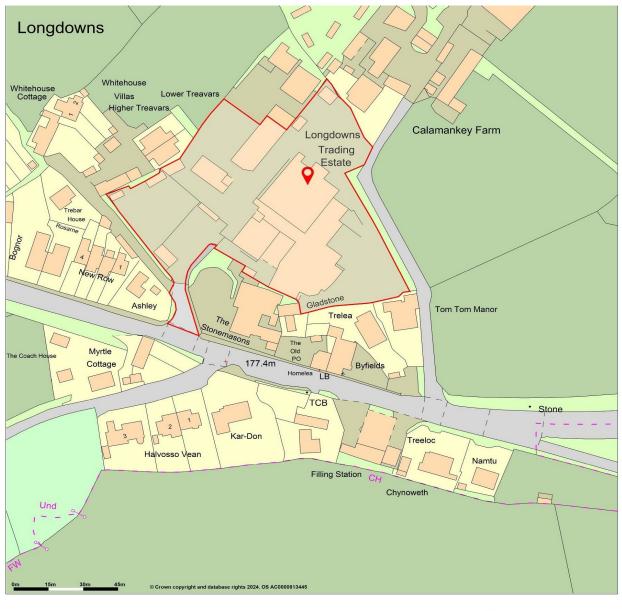

### ProMap

For identification only, not to be relied upon.

© Crown copyright and database rights 2024. OS AC0000813445 Plotted Scale - 1:1750. Paper Size - A4