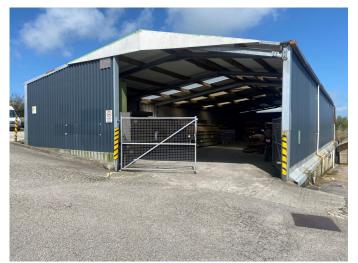

### Photos

Main Workshop—front elevation

Middle Yard—showing parking /storage

Unit 3-front elevation

Unit 12-front elevation