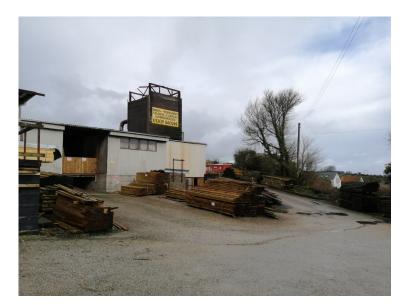

### Photos

Main Workshop—front elevation

Middle Yard—showing parking /storage

Unit 3-front elevation

Unit 12-front elevation