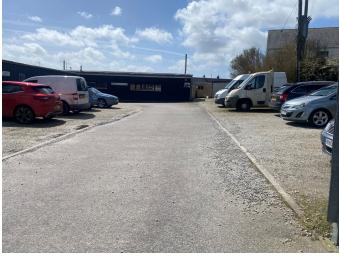

### Photos

Main Workshop—front elevation

Middle Yard—showing parking /storage

Unit 3-front elevation

Unit 12-front elevation