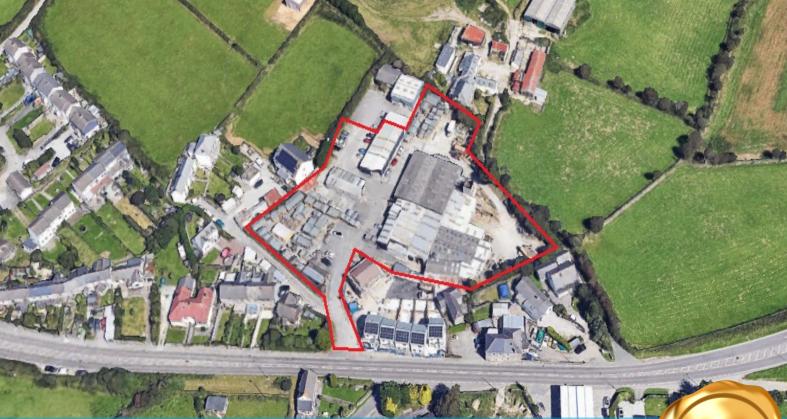

### Site Plan

Plan supplied by Third Party. Measurements undertaken by a Third Party.

### Description

The land comprises of industrial/warehouse units and yard space currently used as a timber building workshop and store. The specification includes steel frame construction (to the most part) with concrete floors. The property and land offers flexibility in terms of potential accommodation for use as a whole or in parts.

There are parking areas towards the entrance of the site and top section, and the entrance to the site allows for articulated lorry (subject to size) access from the A394 main road.

The units to the top right corner of the site are under a separate title and maintain a right of way for access through the subject land.