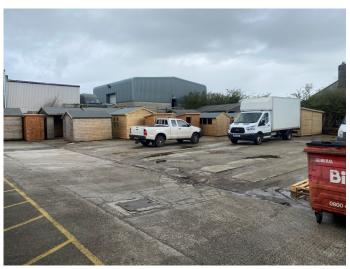

### Photos

Main Workshop—front elevation

Middle Yard—showing parking /storage

Unit 3-front elevation

Unit 12-front elevation