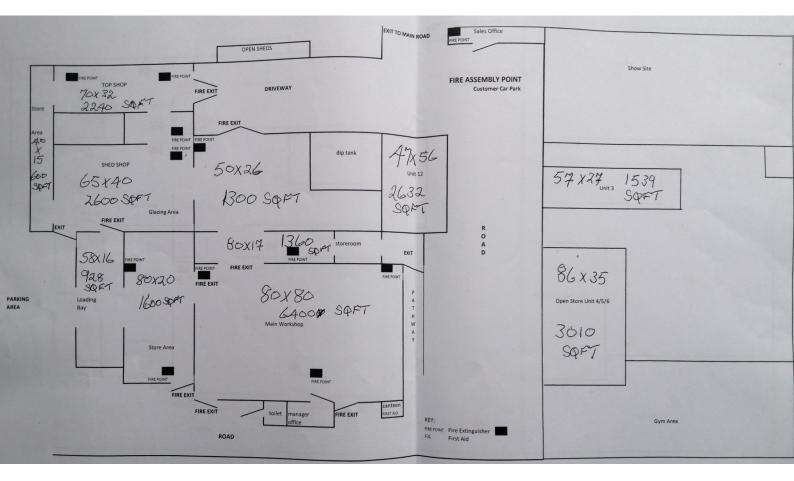

### Schedule of Accommodation

All measurements are approximate Gross Internal Areas. All measurements have been provided by a third party. Smart Commercial Property take no responsibility for their accuracy.

| Accommodation        | Sq. ft | Sq. m |
|----------------------|--------|-------|
| Main Workshop        | 6400   | 595   |
| Dip Tank Room        | 1300   | 121   |
| Main Store           | 1600   | 149   |
| Store Room           | 1360   | 126   |
| Loading Bay          | 928    | 86    |
| Shed Shop            | 2600   | 242   |
| Top Shop             | 2240   | 208   |
| Store Area           | 600    | 56    |
| Unit 12              | 2632   | 245   |
| Open Store (Unit 4b) | 3010   | 280   |
| Unit 3               | 1539   | 143   |
| Total                | 24209  | 2249  |

### Site Plan

Plan supplied by Third Party. Measurements undertaken by a Third Party.